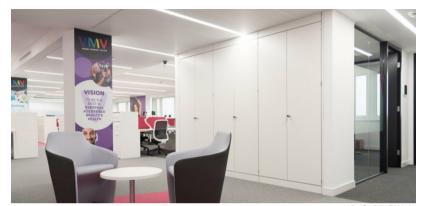

## **STORAGE WALL**

Ref: PP SW 1

Ref: PP SW 3

Ref: PP SW 2

#### **STORAGE WALL**

Storage walls can be freestanding or built into an existing surface. Our clever design means that you will have plenty of storage.

Not only will it be a functional wall but also attractive to look at.