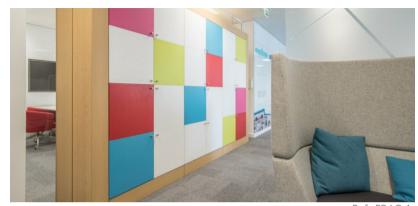

# COMBINATION STORAGE WALL

Ref: NO CS 3

Ref: NO CS 2

#### **COMBINATION STORAGE WALL**

Our combination storage walls make clever use of unused space, providing quality multi-use areas.

Increase your workspace by making wasted spaces functional. The result is a beautifully finished environment that looks and feels attractive.