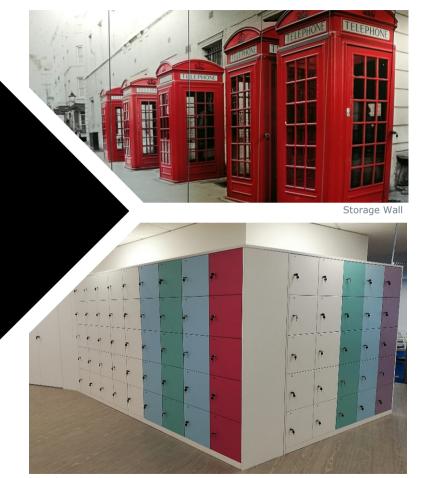

## **STORAGE WALL**

Ref: PP SW 1

Ref: PP SW 3

Ref: PP SW 2

#### **STORAGE WALL**

Storage walls can be freestanding or built into an existing surface. Our clever design means that you will have plenty of storage.

Not only will it be a functional wall but also attractive to look at.