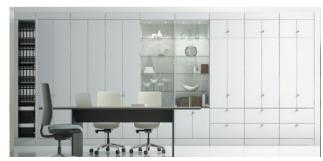

# COMBINATION STORAGE WALL

Ref: NO CS 3

Ref: NO CS 2

#### **COMBINATION STORAGE WALL**

Our combination storage walls make clever use of unused space, providing quality multi-use areas.

Increase your workspace by making wasted spaces functional. The result is a beautifully finished environment that looks and feels attractive.