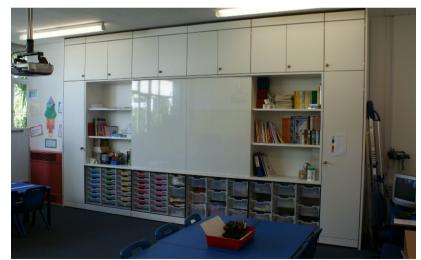

# **TEACHING WALLS**

Ref: TW SS1

Ref: TW SS3

Ref: TW SS2

#### **TEACHING WALLS**

We design and fit classically styled teaching walls with built-in storage and space for all types of learning aids and classroom technology.

Store equipment and accessories safely and make the most of your floor space.