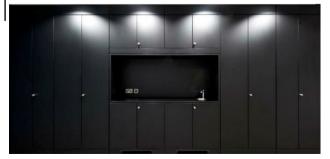

## **STORAGE WALL**

Ref: PP SW 1

Ref: PP SW 3

Ref: PP SW 2

#### **STORAGE WALL**

Storage walls can be freestanding or built into an existing surface. Our clever design means that you will have plenty of storage.

Not only will it be a functional wall but also attractive to look at.