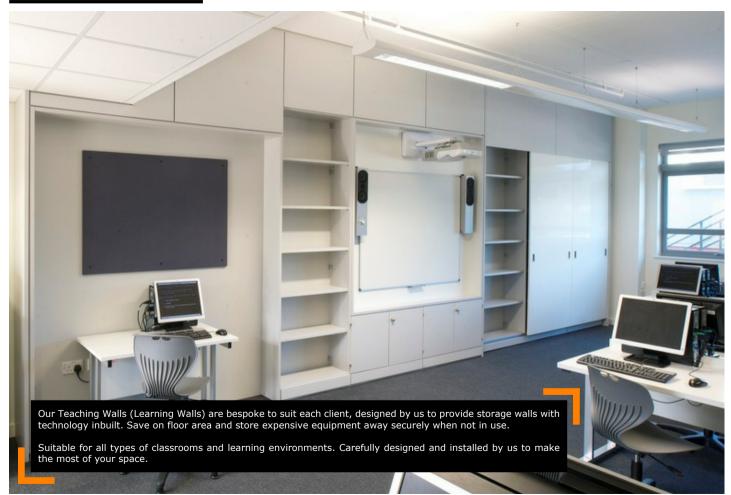

# **TEACHING WALLS**

Ref: TW SS1

Ref: TW SS3

Ref: TW SS2

#### **TEACHING WALLS**

We design and fit classically styled teaching walls with built-in storage and space for all types of learning aids and classroom technology.

Store equipment and accessories safely and make the most of your floor space.