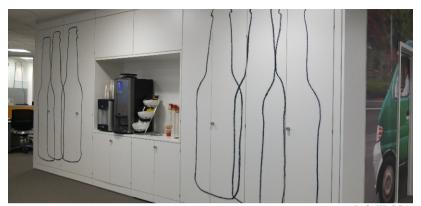

# **TEAPOINTS**

Ref: TP SS1

Ref: TP SS3

Ref: TP SS2

#### **TEAPOINTS**

Our impressive tea points are made by us to suit your space. Easily integrate with popular beverage machines including those with app control.

We can include space for water, supplies and waste. Power points are inbuilt.