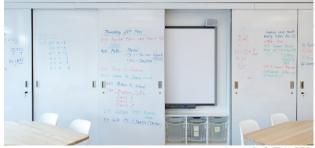

# **TEACHING WALLS**

Ref: TW SS1

Ref: TW SS3

Ref: TW SS2

#### **TEACHING WALLS**

We design and fit classically styled teaching walls with built-in storage and space for all types of learning aids and classroom technology.

Store equipment and accessories safely and make the most of your floor space.