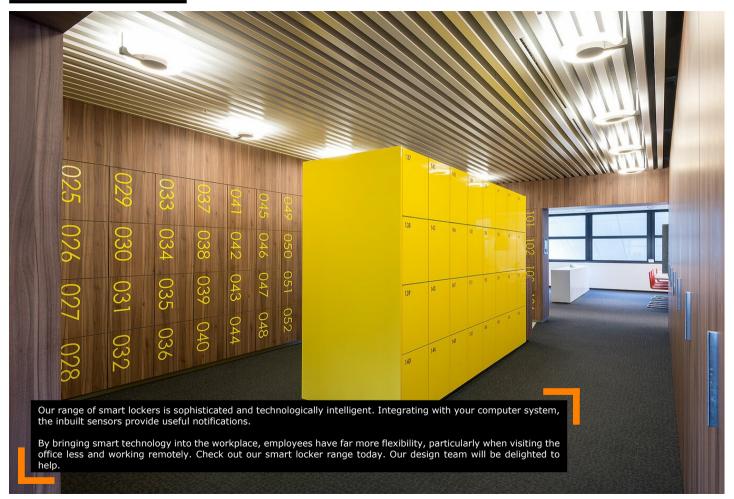

## SMART LOCKERS

Ref: HL 1

Ref: HL 3

Ref: HL 2

#### **SMART LOCKERS**

Smart lockers provide storage facilities of the future, revolutionising the way employees secure their belongings.

They provide a fantastic addition to the workplace, providing the flexibility that aids working from home and the office.