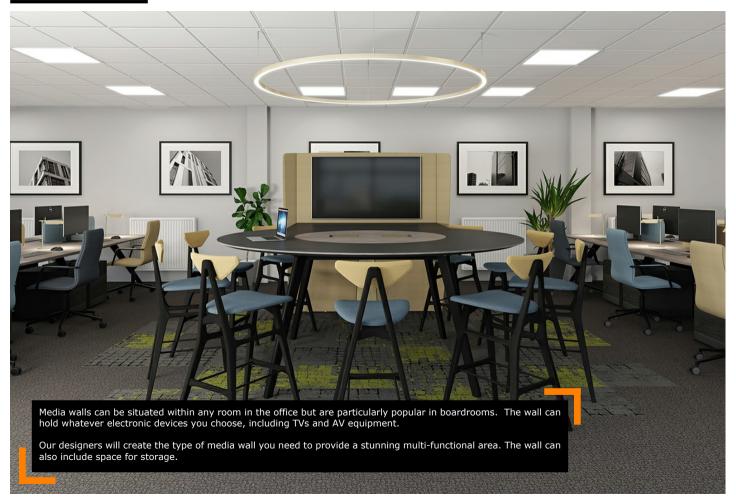

### **MEDIA WALL**

Ref: CR Media Wall

Ref: TF Medial Wall

Ref: WH Vantage

#### **MEDIA WALL**

You decide where you want to site the media wall and we design and build it.

Choose from a wide range of materials and finishes to coordinate with the rest of your office space.

Ref: WH Bespoke