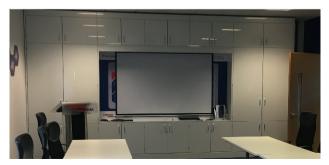

## **STORAGE WALL**

Ref: PP SW 1

Ref: PP SW 3

Ref: PP SW 2

#### **STORAGE WALL**

Storage walls can be freestanding or built into an existing surface. Our clever design means that you will have plenty of storage.

Not only will it be a functional wall but also attractive to look at.