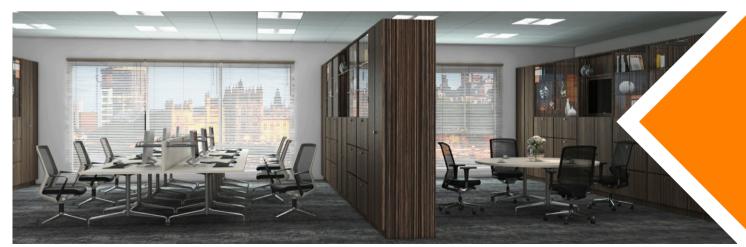

The site survey, space planning and 2D layouts are free of charge and all part of the process, showing precisely how the proposed office layout will look.

3D-rendered visuals provide an outstanding way for you to view the design and layout of your new office furniture scheme. Why settle for the details on paper when our 3D-rendered visuals illustrate a complete walkthrough of the space, bringing every aspect of your new interior to life.

Here you will be able to see the setting as it will look for real, down to every little nuance and accent. 3D architectural visualizations are the way to go when you want a 100% understanding of the look and feel of your new office furniture layout.

### RENDERED VISUALS