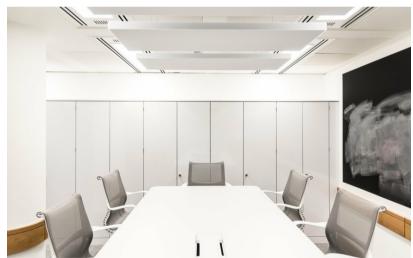

## **STORAGE WALL**

Ref: PP SW 1

Ref: PP SW 3

Ref: PP SW 2

#### **STORAGE WALL**

Storage walls can be freestanding or built into an existing surface. Our clever design means that you will have plenty of storage.

Not only will it be a functional wall but also attractive to look at.