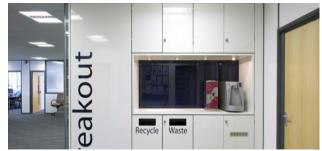

# **TEAPOINTS**

Ref: TP SS1

Ref: TP SS3

Ref: TP SS2

#### **TEAPOINTS**

Our impressive tea points are made by us to suit your space. Easily integrate with popular beverage machines including those with app control.

We can include space for water, supplies and waste. Power points are inbuilt.