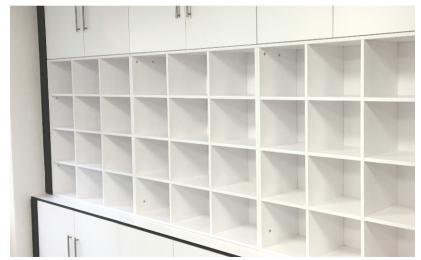

# COMBINATION STORAGE WALL

Ref: NO CS 3

Ref: NO CS 2

#### **COMBINATION STORAGE WALL**

Our combination storage walls make clever use of unused space, providing quality multi-use areas.

Increase your workspace by making wasted spaces functional. The result is a beautifully finished environment that looks and feels attractive.