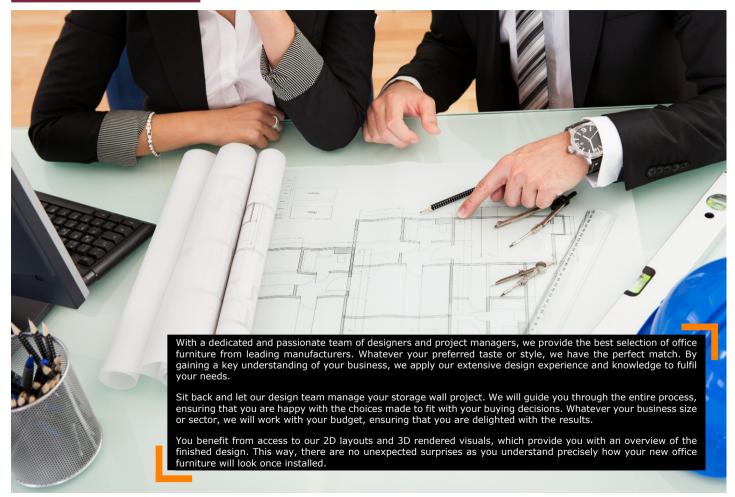

#### 2D & 3D LAYOUTS

Our 2D layouts provide a fantastic way for you to visualise the design of your new storage wall before completion. Our team of designers will discuss schemes with you once they have measured the space.

The site survey, space planning and 2D layouts are free of charge and all part of the process, showing precisely how the proposed office layout will look.

3D-rendered visuals provide an outstanding way for you to view the design and layout of your new office furniture scheme. Why settle for the details on paper when our 3D-rendered visuals illustrate a complete walkthrough of the space, bringing every aspect of your new interior to life.

Here you will be able to see the setting as it will look for real, down to every little nuance and accent. 3D architectural visualizations are the way to go when you want a 100% understanding of the look and feel of your new office furniture layout.