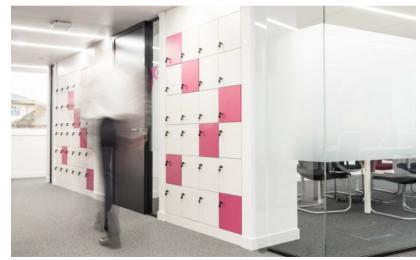

# **LOCKERS**

Ref: PP LO 1

Ref: PP LO 3

#### **LOCKERS**

Lockers come in a range of materials such as steel and wire mesh. They are popular with clients from all sectors, including construction.

Show your staff you care by providing beautifully designed secure lockers.