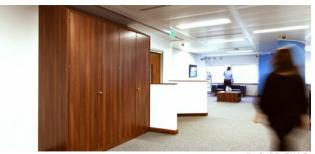

## **STORAGE WALL**

Ref: PP SW 1

Ref: PP SW 3

Ref: PP SW 2

#### **STORAGE WALL**

Storage walls can be freestanding or built into an existing surface. Our clever design means that you will have plenty of storage.

Not only will it be a functional wall but also attractive to look at.