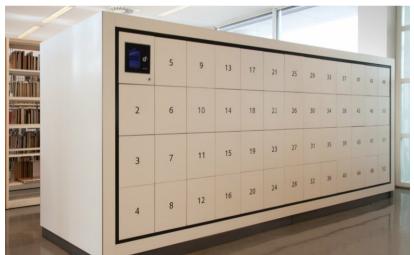

## SMART LOCKERS

Ref: HL 1

Ref: HL 3

Ref: HL 2

#### **SMART LOCKERS**

Smart lockers provide storage facilities of the future, revolutionising the way employees secure their belongings.

They provide a fantastic addition to the workplace, providing the flexibility that aids working from home and the office.