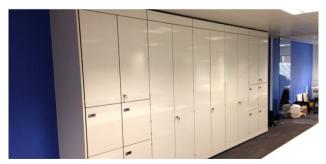

# **LOCKERS**

Ref: PP LO 1

Ref: PP LO 3

#### **LOCKERS**

Lockers come in a range of materials such as steel and wire mesh. They are popular with clients from all sectors, including construction.

Show your staff you care by providing beautifully designed secure lockers.