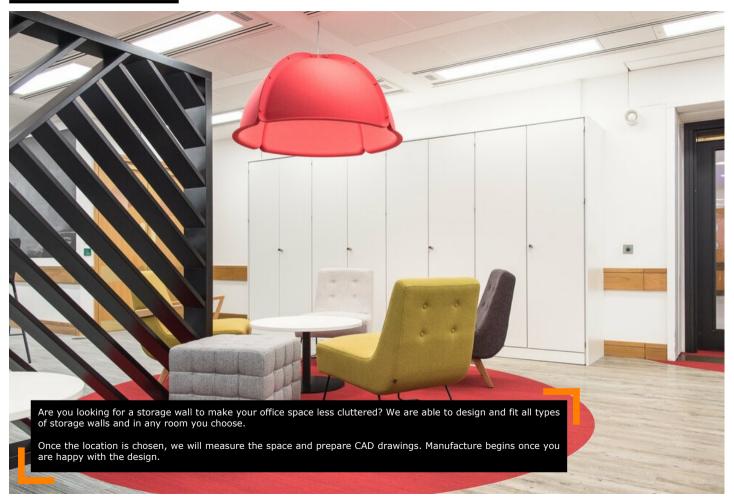

## **STORAGE WALL**

Ref: PP SW 1

Ref: PP SW 3

Ref: PP SW 2

#### **STORAGE WALL**

Storage walls can be freestanding or built into an existing surface. Our clever design means that you will have plenty of storage.

Not only will it be a functional wall but also attractive to look at.