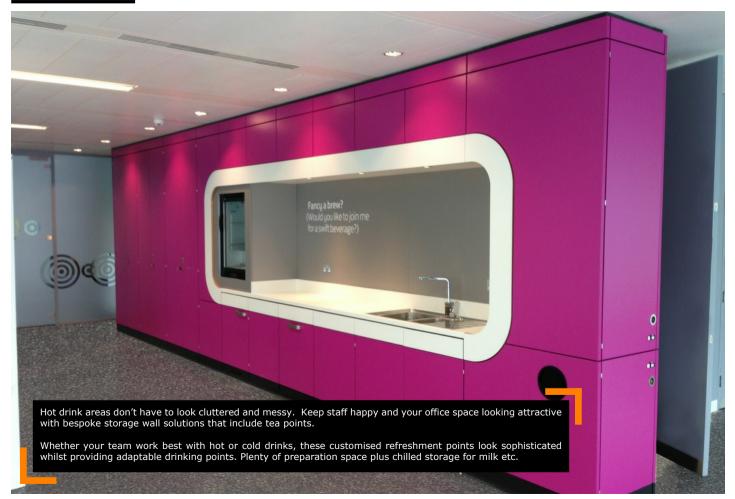

# **TEAPOINTS**

Ref: TP SS1

Ref: TP SS3

Ref: TP SS2

#### **TEAPOINTS**

Our impressive tea points are made by us to suit your space. Easily integrate with popular beverage machines including those with app control.

We can include space for water, supplies and waste. Power points are inbuilt.