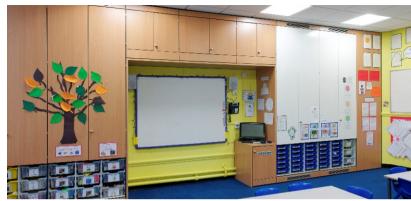

# **TEACHING WALLS**

Ref: TW SS1

Ref: TW SS3

Ref: TW SS2

#### **TEACHING WALLS**

We design and fit classically styled teaching walls with built-in storage and space for all types of learning aids and classroom technology.

Store equipment and accessories safely and make the most of your floor space.