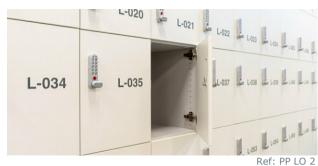

# **LOCKERS**

Ref: PP LO 1

Ref: PP LO 3

#### **LOCKERS**

Lockers come in a range of materials such as steel and wire mesh. They are popular with clients from all sectors, including construction.

Show your staff you care by providing beautifully designed secure lockers.