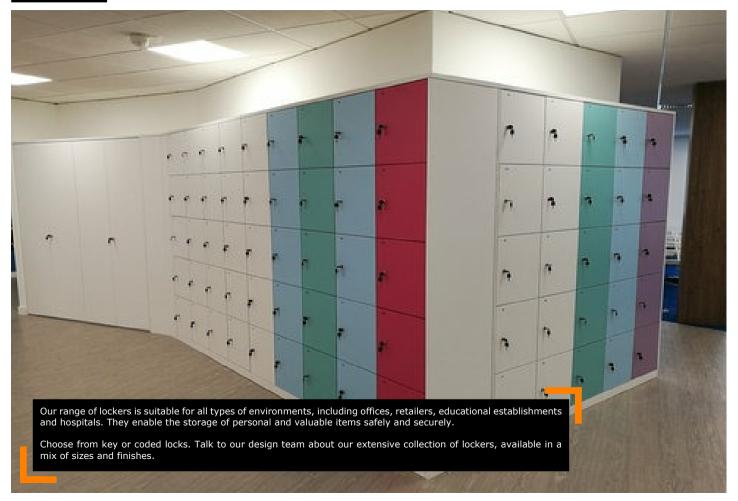

## SMART LOCKERS

Ref: HL 1

Ref: HL 3

Ref: HL 2

#### **SMART LOCKERS**

Smart lockers provide storage facilities of the future, revolutionising the way employees secure their belongings.

They provide a fantastic addition to the workplace, providing the flexibility that aids working from home and the office.